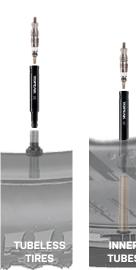

# INSTALL

#### Note:

To improve air seal, wrap threads of valve extender and valve core with teflon thread tape and ensure threads are tight.