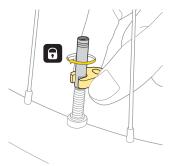

# INSTALL

#### Note:

To improve air seal, wrap threads of valve extender and valve core with teflon thread tape and ensure threads are tight.