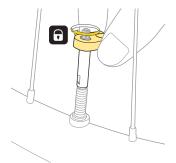

# INSTALL

#### Note:

To improve air seal, wrap threads of valve extender and valve core with teflon thread tape and ensure threads are tight.