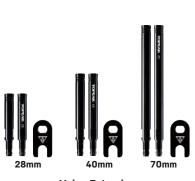

## Valve Extender

Presta Valve Extender x 2pcs + Aluminum Valve Tool

Durable alloy Valve Tool easily tightens or removes two-piece type Presta valve cores and valve extenders.

28 / 40 / 70mm extension for two-piece type Presta valves