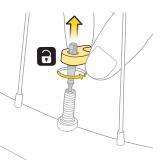

# INSTALL

#### Note:

To improve air seal, wrap threads of valve extender and valve core with teflon thread tape and ensure threads are tight.