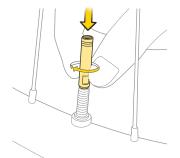

# INSTALL

#### Note:

To improve air seal, wrap threads of valve extender and valve core with teflon thread tape and ensure threads are tight.