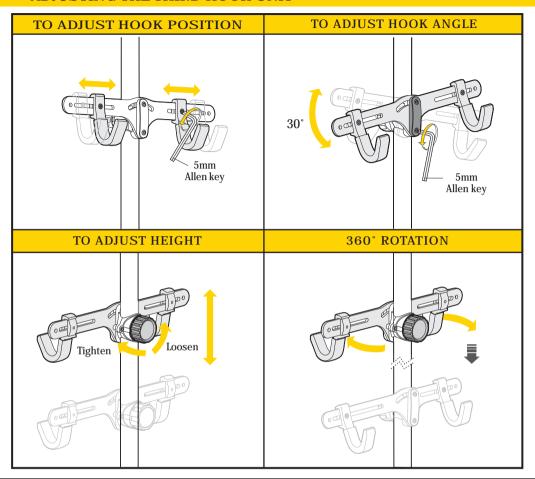

## **V TOPEAK**





### **DETAILED PARTS DESCRIPTION**

- 1. The Third Hook Unit Adaptor
  - 1-1 Adjusting Knob
  - 1-2 Wedge Spacer
  - 1-3 Mounting Bolt

M6 x 1.0mm x 15L

- 1-4 Hook Unit Mounting Device (ø38.1 mm/ø44.0 mm)
- 2. The Third Hook Unit
  - 2-1 Hook
  - 2-2 Hook Locking Nut
  - 2-3 Balance Adjusting Unit
  - 2-4 M6 x 1.0mm x 15L Bolt
  - 2-5 M6 x 1.0mm x 20L Bolt

### ASSEMBLING THE THIRD HOOK ADAPTOR TO TUBE



# **↑** IMPORTANT

- 1. The adjusting knob should not be overtightened. If unable to loosen adjusting knob, loosen mounting bolts first, then loosen adjusting knob.
- 2. Maximum weight capacity per Third Hook is 18 Kilograms (39.7 lbs).



#### ASSEMBLING THE THIRD HOOK UNIT TO ITS ADAPTOR



#### ADJUSTING THE THIRD HOOK UNIT



# CAUTION

- 1. Maximum weight capacity per Hook Unit is 18 kilograms (39.7 lbs) and maximum weight capacity per stand is 72 kilograms (158.7 lbs).
- 2. Read the manufacturer's instructions prior to installation. No more than two additional Third Hook bicycle holders may be added for a total of no more than four hooks per stand. No more than one bicycle may be hung on each hook. The additional hooks must be installed on the opposite side of the original hooks.

#### WARRANTY

2-year Warranty: All mechanical components against manufacturer defects only. \* The sp Warranty Claim Requirements

 $\ensuremath{^*}$  The specifications and design are subject to change without notice.

To obtain warranty service, you must have your original sales receipt. Items returned without a sales receipt w