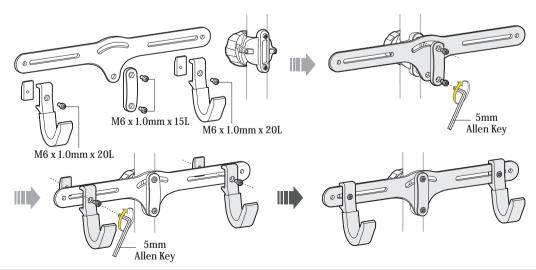

### ASSEMBLING THE THIRD HOOK ADAPTOR TO TUBE

#### ASSEMBLING THE THIRD HOOK UNIT TO ITS ADAPTOR