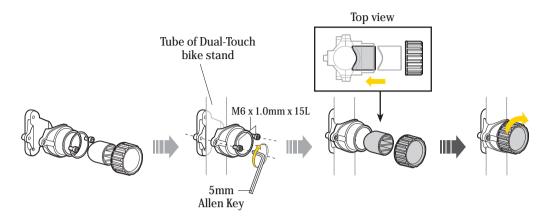

### ASSEMBLING THE THIRD HOOK ADAPTOR TO TUBE

# **↑** IMPORTANT

- 1. The adjusting knob should not be overtightened. If unable to loosen adjusting knob, loosen mounting bolts first, then loosen adjusting knob.
- 2. Maximum weight capacity per Third Hook is 18 Kilograms (39.7 lbs).