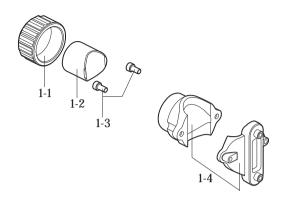

### **DETAILED PARTS DESCRIPTION**

- 1. The Third Hook Unit Adaptor
  - 1-1 Adjusting Knob
  - 1-2 Wedge Spacer
  - 1-3 Mounting Bolt

M6 x 1.0mm x 15L

- 1-4 Hook Unit Mounting Device (ø38.1 mm/ø44.0 mm)
- 2. The Third Hook Unit
  - 2-1 Hook
  - 2-2 Hook Locking Nut
  - 2-3 Balance Adjusting Unit
  - 2-4 M6 x 1.0mm x 15L Bolt
  - 2-5 M6 x 1.0mm x 20L Bolt