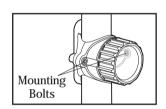

### **DETAILED PARTS DESCRIPTION**

- 1. The Third Hook Unit Adaptor
  - 1-1 Adjusting Knob
  - 1-2 Wedge Spacer
  - 1-3 Mounting Bolt

M6 x 1.0mm x 15L

- 1-4 Hook Unit Mounting Device (ø38.1 mm/ø44.0 mm)
- 2. The Third Hook Unit
  - 2-1 Hook
  - 2-2 Hook Locking Nut
  - 2-3 Balance Adjusting Unit
  - 2-4 M6 x 1.0mm x 15L Bolt
  - 2-5 M6 x 1.0mm x 20L Bolt