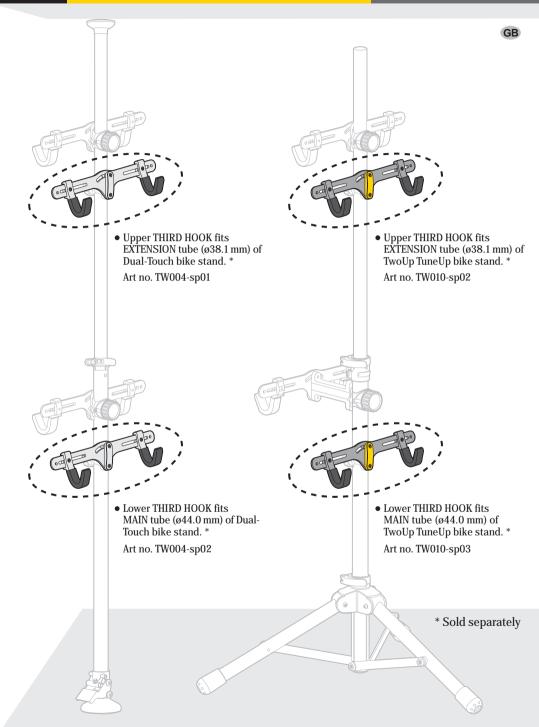

## **V TOPEAK**

### **DETAILED PARTS DESCRIPTION**

- 1. The Third Hook Unit Adaptor
  - 1-1 Adjusting Knob
  - 1-2 Wedge Spacer
  - 1-3 Mounting Bolt

M6 x 1.0mm x 15L

- 1-4 Hook Unit Mounting Device (ø38.1 mm/ø44.0 mm)
- 2. The Third Hook Unit
  - 2-1 Hook
  - 2-2 Hook Locking Nut
  - 2-3 Balance Adjusting Unit
  - 2-4 M6 x 1.0mm x 15L Bolt
  - 2-5 M6 x 1.0mm x 20L Bolt