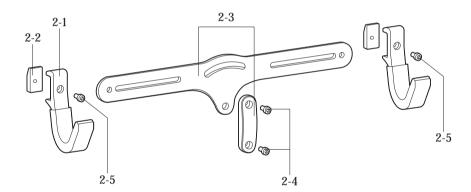

### **DETAILED PARTS DESCRIPTION**

- 1. The Third Hook Unit Adaptor
  - 1-1 Adjusting Knob
  - 1-2 Wedge Spacer
  - 1-3 Mounting Bolt

M6 x 1.0mm x 15L

- 1-4 Hook Unit Mounting Device (ø38.1 mm/ø44.0 mm)
- 2. The Third Hook Unit
  - 2-1 Hook
  - 2-2 Hook Locking Nut
  - 2-3 Balance Adjusting Unit
  - 2-4 M6 x 1.0mm x 15L Bolt
  - 2-5 M6 x 1.0mm x 20L Bolt