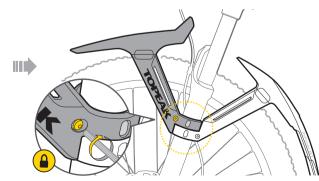

# **DeFender**<sup>™</sup> XC1



5. 그림과 같이 리어 펜더 클램프 위로 프론트 펜더 클램프를 밀착시켜 장착하고 프론트 펜더 중앙이 타이어와 일치되는지 확인 후 볼트를 단단히 조입니다.





### 품 질 보 증

제한적 2년 품질 보증 : 소비자 과실을 제외한 제조과정상 모든 요인에 대하여 2년간 보증합니다.

제근적 근을 물 수당 가장 적용 가지 가장 지수는 제도적 영양 모든 표근에 대하여 같은은 고양합니다. 품질 보증 서비스를 받으실려면, 반드시 원본 구매 영수증을 제시해야 합니다. 구매 영수증이 없는 경우, 모든 제품은 그 제품의 가장 최초의 제조일로부터 3개월 후를 구입일로 인정합니다. 본 제품을 사용 중 외부로부터 손상되었거나 사용자의 오용, 남용, 임의 개조, 변경 또는 사용설명서에 기술한 내용에 맞지 않게 사용된 경우 품질 보증을 받을 수 없습니다. \* 제품의 제원이나 디자인은 사전공지 없이 변경될 수 있습니다.

#### 토픽사의 제품은 전문 대리점에서만 구입 가능합니다. 제품 문의 : (주)하이랜드스포츠 TEL\_031-8022-7510 홈페이지: www.hlsc.co.kr, www.topeak.com

## 사용자 설명서







품질 보증 서비스를 받으실려면, 반드시 원본 구매 영수증을 제시해야 합니다. 구매 영수증이 없는 경우, 모든 제품은 그 제품의 가장 최초의 제조일로부터 3개월 후를 구입일로 인정합니다. 본 제품을 사용 중 외부로부터 손상되었거나 사용자의 오용, 남용, 임의 개조, 변경 또는 사용설명서에 기술한 내용에 맞지 않게 사용된 경우 품질 보증을 받을 수 없습니다.

\* 제품의 제원이나 디자인은 사전공지 없이 변경될 수 있습니다.

## **<b>VTOPEAK**

M-TC9626-KR 5/11