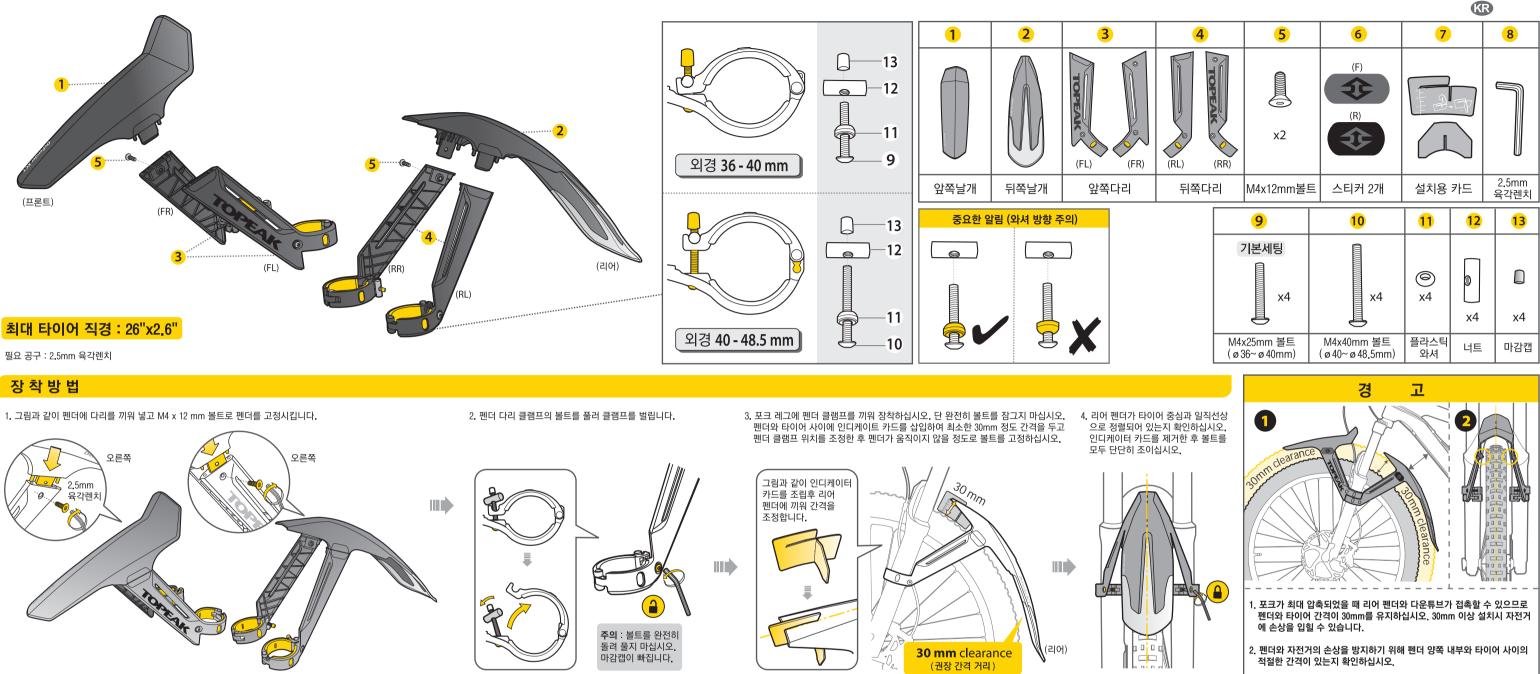

# **DeFender**<sup>™</sup> XC1

5. 그림과 같이 리어 펜더 클램프 위로 프론트 펜더 클램프를 밀착시켜 장착하고 프론트 펜더 중앙이 타이어와 일치되는지 확인 후 볼트를 단단히 조입니다.